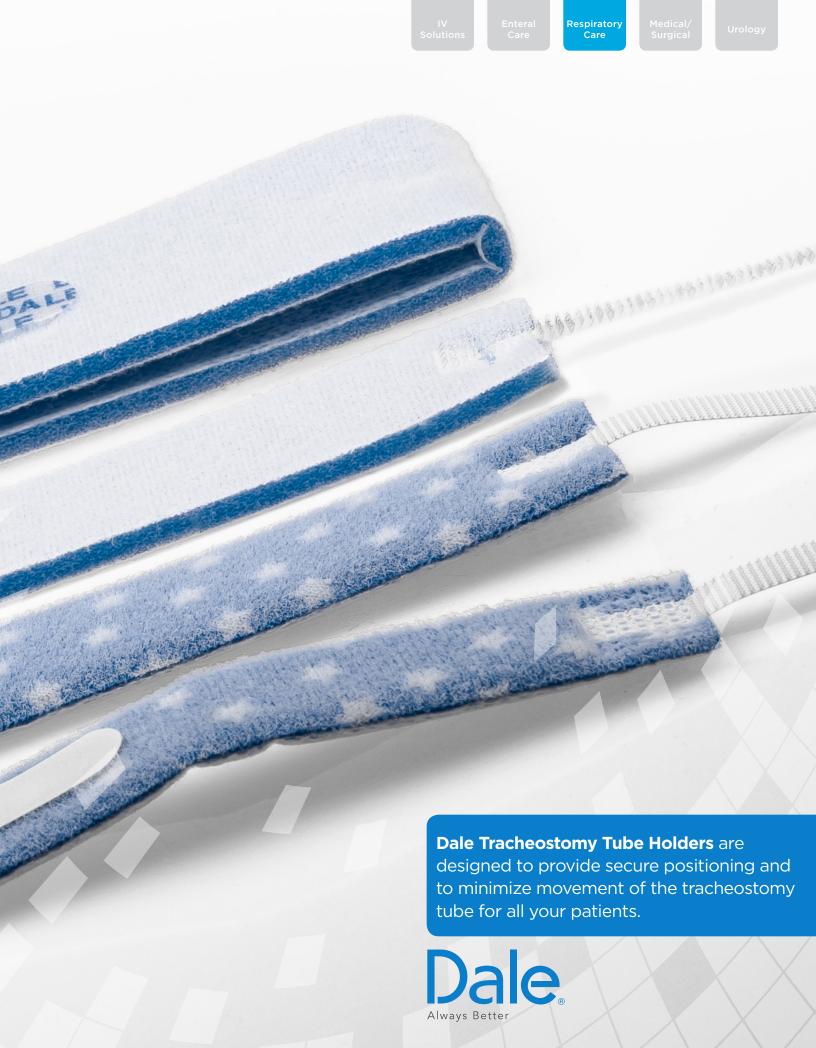

WHETHER YOU CHOOSE THE WELL-KNOWN DALE 240 BLUE® FOR ADULTS, PEDIPRINTS® SERIES FOR KIDS, OR THE BARIATRIC 244 BLUE® YOU CAN BE SURE IT'S THE RIGHT CHOICE.

Unnecessary movement of the trach tube can result in accidental dislodgement or displacement of the tube, tracheoesophageal fistula, tracheal stenosis, or airway granuloma. That's why it is important to know that no other securement method stabilizes tracheostomy tubes better than Dale. Now you can eliminate the frustrations associated with twill ties and other holders while minimizing secondary complications at the same time.

- Secure fastener tabs limit movement of the tracheostomy tube reducing accidental decannulation.
- Exclusive moisture wicking neckband lining reduces the risk of skin breakdown by minimizing the amount of moisture absorbed.
- Adjustable two piece neckband.
- PediPrints® series offers kids fun, comforting prints.<sup>†</sup>
- Fastener tabs quickly and easily attach to any size tracheostomy tube.
- Stretch material<sup>‡</sup> allows for cough reflex, accommodates edema, and ensures a snug fit without compromising security.
- Not made with natural rubber latex.